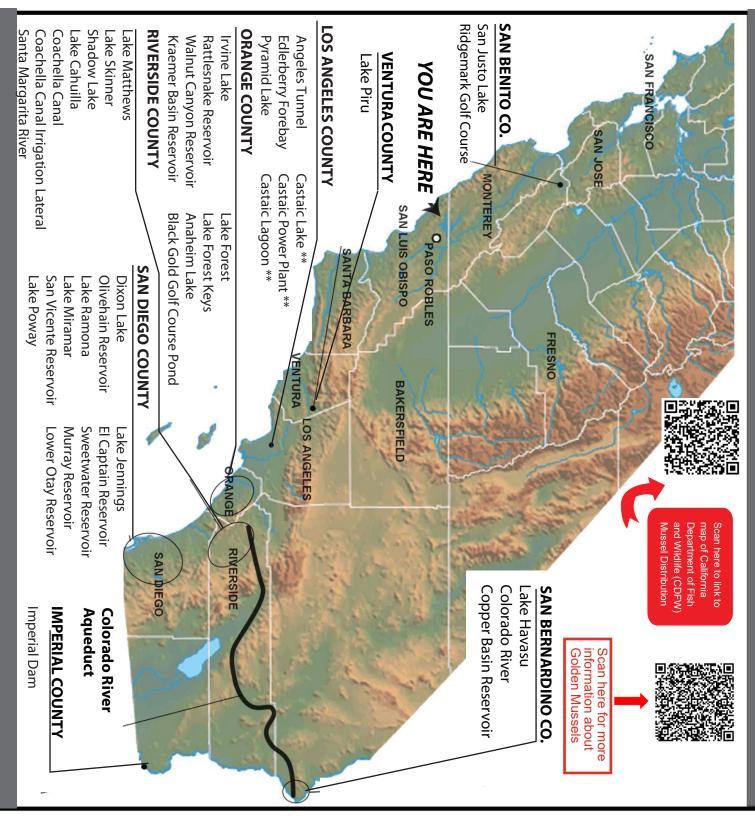

## Mussel-Infested California Lakes as of January 2025

Been on Any of These Lakes in the Last 30 Days?...DON'T Launch! MUST Pass Inspection Before You Launch!